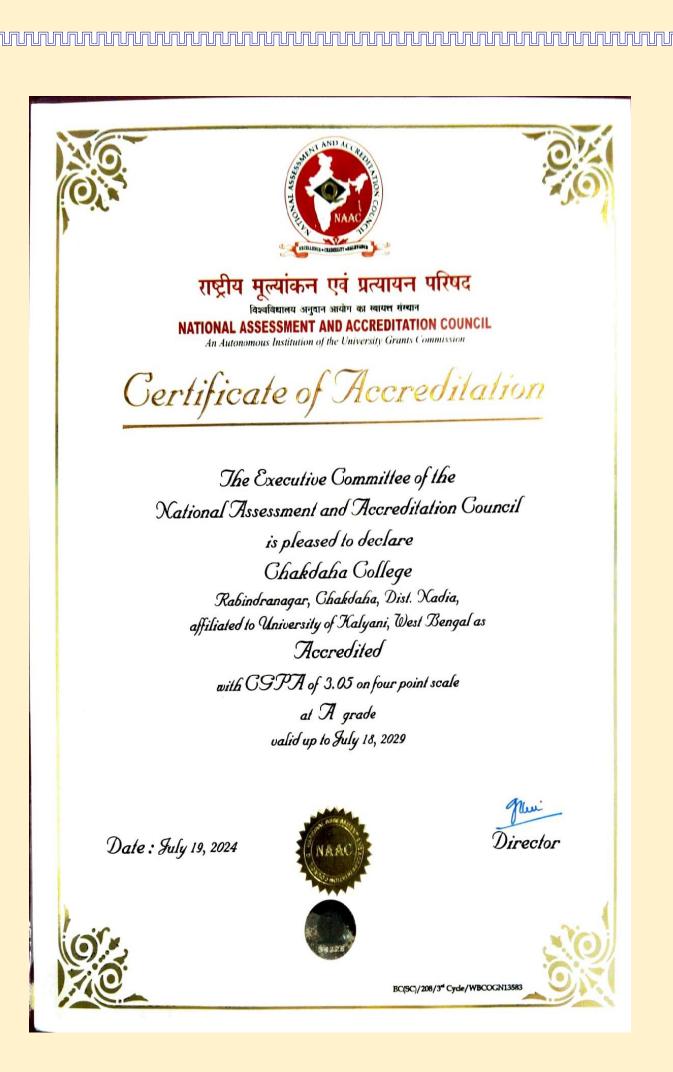

Mobile & WhatsApp No. 8967300985

LLE

0

HAKDAHA P.O.- Chakdaha, Dist.- Nadia, Pin.- 741222 3rd Cycle accredited by NAAC with 'A' Grade ::: Affiliated to University of Kalyani Website: www.chakdahacollege.ac.in :::: E-mail: chakdahacollege1972@gmail.com